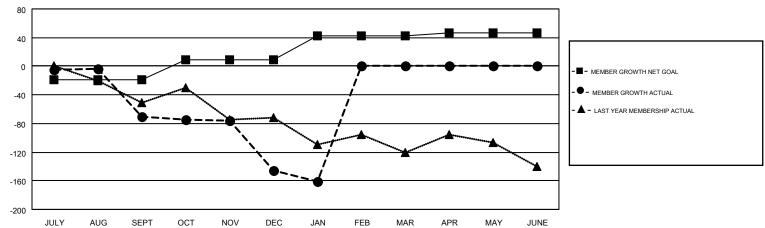

## GOALS AND ACTUAL MEMBERS CUMULATIVE

| DROPPED CLUBS: 4  DROPPED MEMBERS |     | 42 CLUBS OF 71 ADDED 1 OR MORE NEW MEMBERS | GENDER DISTRII<br>MALE<br>FEMALE | BUTION<br>1,205 (56.63%)<br>923 (43.37%) |     |
|-----------------------------------|-----|--------------------------------------------|----------------------------------|------------------------------------------|-----|
| DECEASED                          | 6   | CLICK HERE FOR CUMULATIVE                  | TOTAL FAMILY UNIT MEMBERS        |                                          | 553 |
| CLUB CANCELLED 61 OTHER 258       |     | MEMBERSHIP DATA                            | FAMILY MEMBERS PAYING HALF       |                                          | 288 |
| TOTAL                             | 325 |                                            | DUES                             |                                          |     |