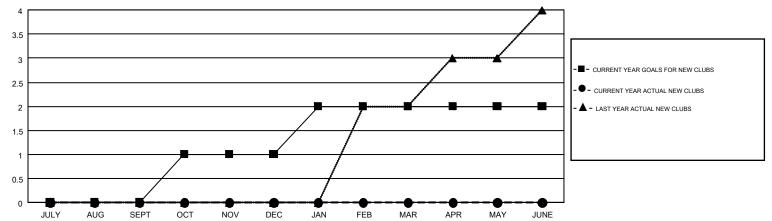

| 1             | JULY/AUG/SEPT         | -19                       | 92                      | 152                                                |  |
| OCT/NOV/DEC   | 1             | 0           | 3             | OCT/NOV/DEC           | 28                        | 58                      | 132                                                |  |
| JAN/FEB/MAR   | 1             | 0           | 0             | JAN/FEB/MAR           | 34                        | 29                      | 41                                                 |  |
| APR/MAY/JUNE  | 0             | 0           | 0             | APR/MAY/JUNE          | 4                         | 0                       | 0                                                  |  |

## GOALS AND ACTUAL NEW CLUBS CUMULATIVE



## GOALS AND ACTUAL MEMBERS CUMULATIVE



| DROPPED CLUBS: 4  DROPPED MEMBERS |     | 42 CLUBS OF 71 ADDED 1 OR MORE NEW MEMBERS | GENDER DISTRII<br>MALE<br>FEMALE | BUTION<br>1,205 (56.63%)<br>923 (43.37%) |     |
|-----------------------------------|-----|--------------------------------------------|----------------------------------|------------------------------------------|-----|
| DECEASED                          | 6   | CLICK HERE FOR CUMULATIVE                  | TOTAL FAMILY UNIT MEMBERS        |                                          | 553 |
| CLUB CANCELLED 61 OTHER 258       |     | MEMBERSHIP DATA                            | FAMILY MEMBERS PAYING HALF       |                                          | 288 |
| TOTAL                             | 325 |